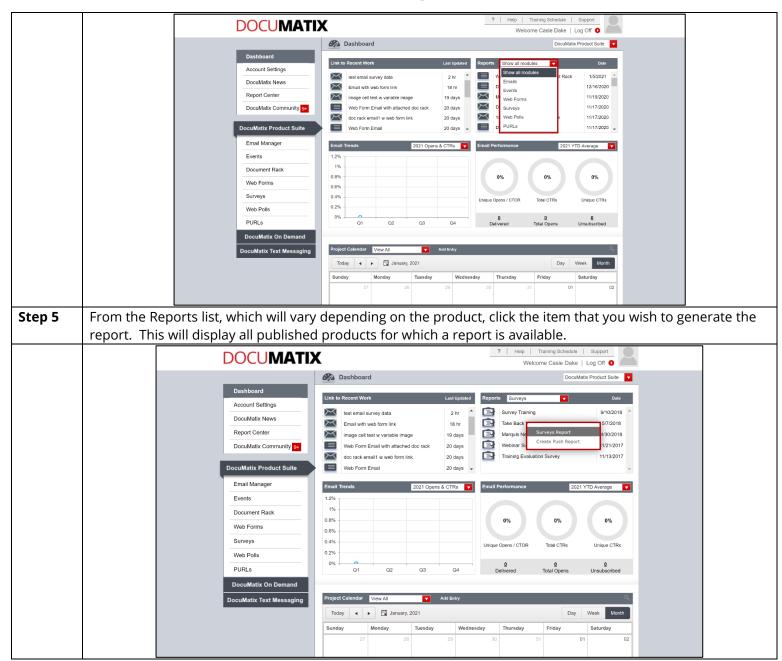

| DMX<br>360      | How to Access Reports from the Dashboard                                                                   |
|-----------------|------------------------------------------------------------------------------------------------------------|
|                 | Use this procedure document to learn how to access DocuMatix reports from the Dashboard.                   |
| Order of        | Tasks                                                                                                      |
| Steps           |                                                                                                            |
| Note: Repo      | orts are accessible for any published project, or by or utilizing the reports widget within the Dashboard. |
| For inform DPS. | ation on how to access Reports within DocuMatix product suite, use DMX # 320: How to Access Reports from   |
| Step 1          | Log into DocuMatix.                                                                                        |
| Step 2          | Click Dashboard from the left-hand side menu.                                                              |
| Note: For       | this example, we have selected Surveys Report.                                                             |
| Step 3          | Locate the Reports widget in the upper right corner.                                                       |
|                 | PocuMatix    Pash   Training Entendate   Support                                                           |
| Step 4          | Use the drop down menu to select the desired product type.                                                 |